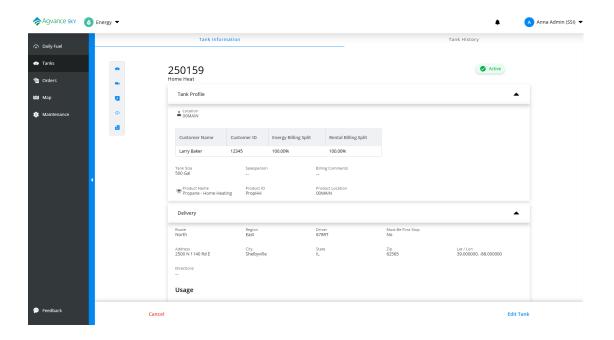

- Customer Name Redirects to the SKY Customer Overview for that customer.
- Tank Serial Number Selecting a Tank Serial Number from Daily Fuel redirects to the Tank Information page displaying all the details for that Serial Number.