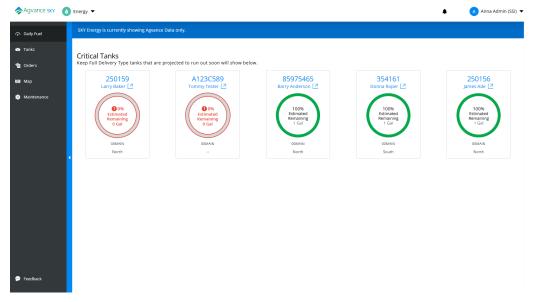

## Daily Fuel - SKY Energy

Last Modified on 08/07/2025 9:23 am CDT

Quickly view the 6 lowest reading and active, Keep Full delivery type tanks on the SKY Energy *Daily Fuel* tab. View the *Tank Serial Number*, *Customer Name*, % *Estimated Remaining* by number and color visual and total *Tank Size* along with *Location* & *Route*.

• As an Agvance and Energy Force customer, a notification displays in SKY Energy on the Daily Fuel page that SKY Energy is currently showing Agvance Data only.

- The *Critical Tanks* visual changes based on the estimated percent remaining in the Tank and display the lowest reading first.
  - Very low/Critical, under 25%, will be seen as red.
  - Low levels but not yet critical, 25% 50% will be seen as yellow.
  - Normal levels, 50% 100%, will be green.

- Customer Name Redirects to the SKY Customer Overview for that customer.
- Tank Serial Number Selecting a Tank Serial Number from Daily Fuel redirects to the Tank Information page displaying all the details for that Serial Number.