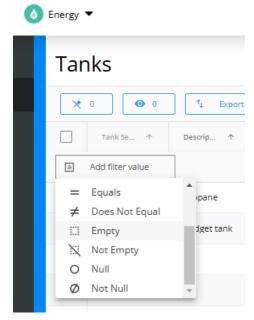

## **Energy November 2024**

Last Modified on 11/20/2024 4:19 pm CST

- SKYR-510 / Critical Tanks Visual Quickly view the 6 lowest % Est. Remaining, active, Keep Full delivery type tanks. View the Tank Serial Number, Customer Name (redirects to SKY Customer Overview), % Estimated Remaining by number and color visual and total Tank size along with Location & Route.
- SKYR-547 / Tank Grid Serial Number Link Selecting a Tank's Serial Number from the Tank grid will redirect to a detailed information page for that specific tank.
- SKYR-565 / Daily Fuel Serial Number Link Selecting a Tanks Serial Number from the Daily Fuel page redirects to the Tanks Page displaying all the details for that Serial Number.
- SKYR-567 / Tank Grid Empty Fields Filter Empty fields displayed on the Tank grid will be displayed as a double dash (--) rather than empty. Filter to view empty fields if needed by using the *Empty* filter.