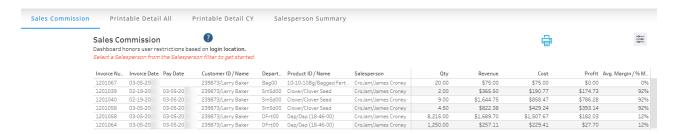

## Sales Commission Dashboard

Last Modified on 04/10/2025 9:03 am CDT

This dashboard honors User restrictions based on login Location.

## **Purpose**

The Sales Commission dashboard can be used to run Salesperson commissions by Salesperson, by Paid, and by Margin. Upon opening the dashboard, a *Salesperson* must be selected to view information.

## **Details**

Filter by Salesperson, Customer, Product, Fiscal Year, Fiscal Month, Paid/Sold, and Margin/%Markup. Additionally, sort by Customer, Salesperson, and Product.

By default, the filter shows data for the current fiscal year and fiscal month. Select *All Years* under the *Show Sales Commission* by filter to view data across selected fiscal years and fiscal months.