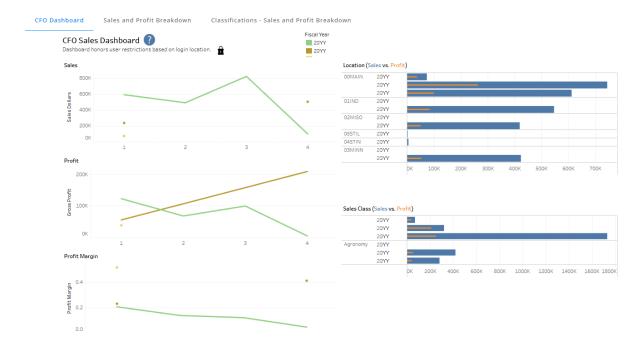

## **CFO Sales Dashboard**

Last Modified on 04/04/2025 12:50 pm CDT

The CFO dashboard is based on data from a daily, scheduled extract. This dashboard honors User restrictions based on login Location.

## Purpose

This dashboard provides an overview of sales and profit across years as well as a comparison by Location and Department between the current year and prior year.

## **Details**

The sales information is based on the Invoice sales.

The profit information is based on the Invoices sales and Invoice cost.

On the two data tables on the Sales and Profit Breakdown tab, a down arrow in the Difference column means the value in the current year is less than it was in the prior year during the same fiscal month range. This will help identify which Locations and/or Departments are behind in the current year compared to the prior year.