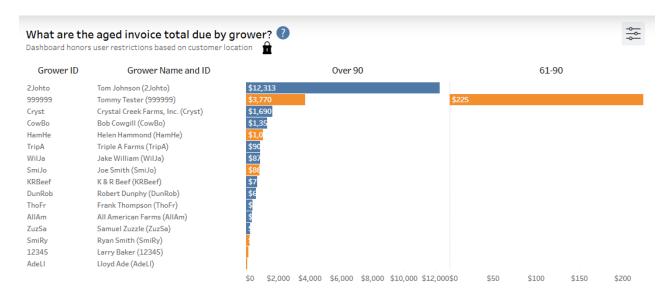

## Aged Invoices with Grain Balances Dashboard

Last Modified on 03/28/2025 4:22 pm CDT

This dashboard honors user restrictions based on Customer Location.

## **Details**

The balances shown are updated when any activity is posted in Agvance.

Hovering over a bar in the graph displays a quick view of Customer information. Selecting the bar in the graph opens the customer's Grain Balance in Customer.