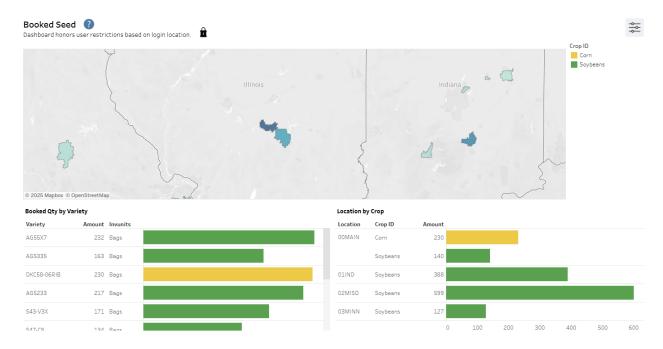

## Purpose

The Booked Seed Dashboard provides an overview of booked seed quantities, showing how much seed is booked by variety by crop and by location by crop in the current fiscal year. The map shows how much seed is booked by customer city.

## **Details**

The Booked Seed Dashboard only includes products with a *Crop ID* and *Variety* filled out on the *Seed/Lots* tab in Agvance. This information can be entered manually or downloaded using Data Link.