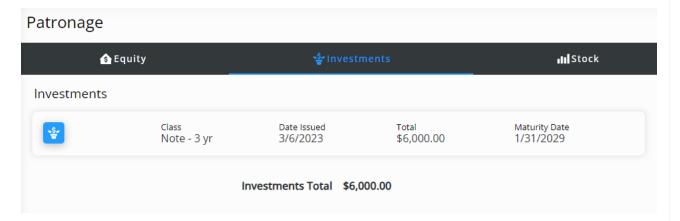

## Investments

Individual certificates grouped by stock class classification can be viewed here. Each Demand Note displays a line for each class, date issued, total, and maturity date. A *Note Total* is also available.