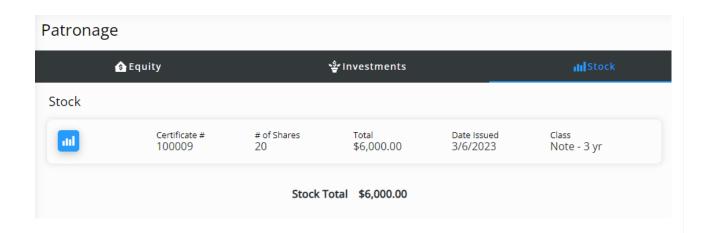

## Stock

Stocks are grouped by stock class classification. The *Certificate #, # of Shares, Total, Date Issued,* and *Class* are available for each Stock. A *Total* is also available and displays after each Stock.