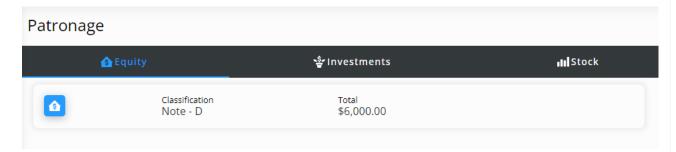

## Equity

Equity totals can be viewed by stock class classification. Stock classification types are managed in SKY Admin / Grower360 from the Patronage card.